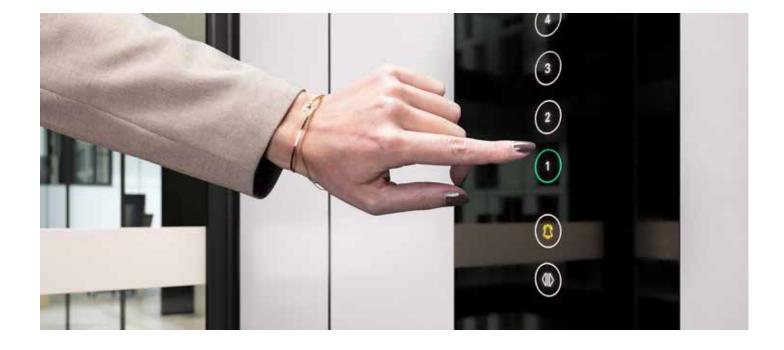

For more information, please visit www.cibeslift.com.

**CLASSIC CONTROL PANEL -** The classic control panel is equipped with tactile and illuminated push buttons in compliance with European Accessibility Standard EN 81-70. The control panel can be delivered in up to 300 colours or in brushed stainless steel.

**CEILING WITH LED LIGHTS -** The ceiling with programmable, energy-saving LED lights is available in up to 300 different colours.

**TOUCHSCREEN CONTROL PANEL\*** - The contemporary design of this elegant control panel includes user-friendly and highly responsive touchscreen buttons and an integrated level indicator.