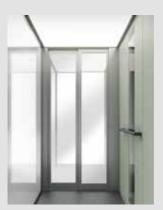

**DOORS -** The telescopic sliding doors are available in steel or glass. Both door models are available in up to 300 colours. In addition, the steel doors can be delivered with EI60 fire rating or in a stainless steel finish.

Walls: Glass, open through with glass door. Brushed Argent laminate, Black profiles. Control panel: Stainless steel. Light screen ceiling.

Walls: Folkstone laminate, black coated profiles. Black coated control. White coated ceiling with LED-light.