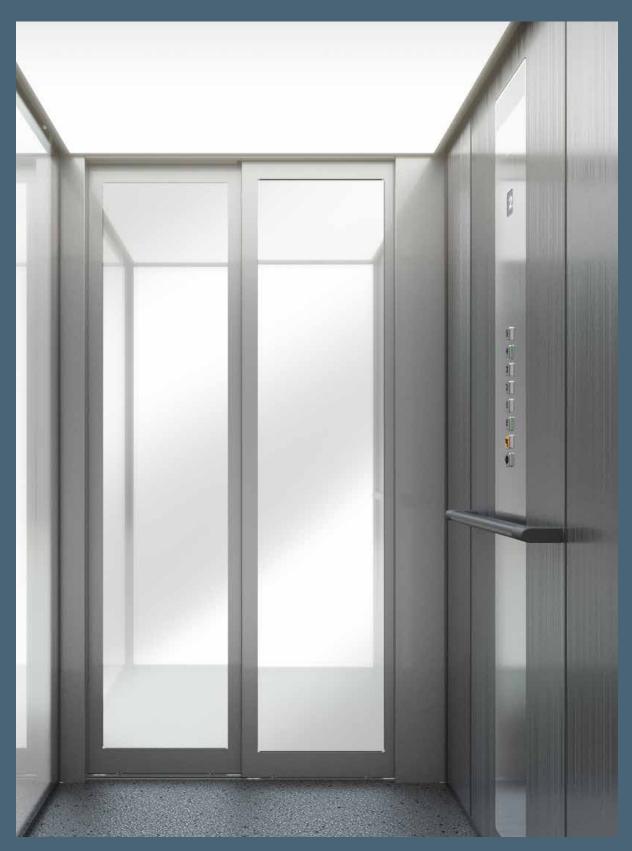

Glass adds a touch of ethereal elegance and brings natural light into the room. The shaft, doors and cabin of Cibes C1 Pure are available in glass.

**DOORS -** The telescopic sliding doors are available in steel or glass. Both door models are available in up to 300 colours. In addition, the steel doors can be delivered with EI60 fire rating or in a stainless steel finish.