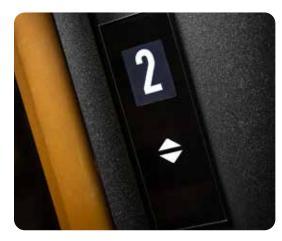

**CLASSIC CALL BUTTON -** The classic push button is tactile and equipped with back-light, in compliance with European Accessibility Standard EN 81-70. The button is available with white, grey or black face plate.