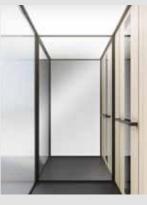

Walls: Glass, open through with glass door. Fontana laminate, black profiles. Black touch control. Light screen ceiling.

Walls: Folkstone laminate, matching profiles RAL830. Open through with white door. Control panel stainless steel. Ceiling: RAL830 with LED-light.