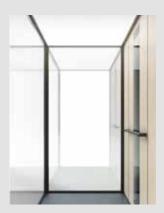

**DOORS -** The telescopic sliding doors are available in steel or glass. Both door models are available in up to 300 colours. In addition, the steel doors can be delivered with EI60 fire rating or in a stainless steel finish.