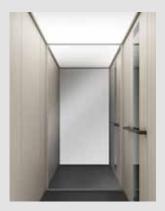

**MIRROR -** A full-height mirror is available for the cabin wall opposite the door.

\*The touchscreen control panel is only recommended for settings with a low risk for reckless use or vandalism.

Walls: White standard laminate. Black profiles. Control panel: Black. Ceiling with LED light RAL 9016.