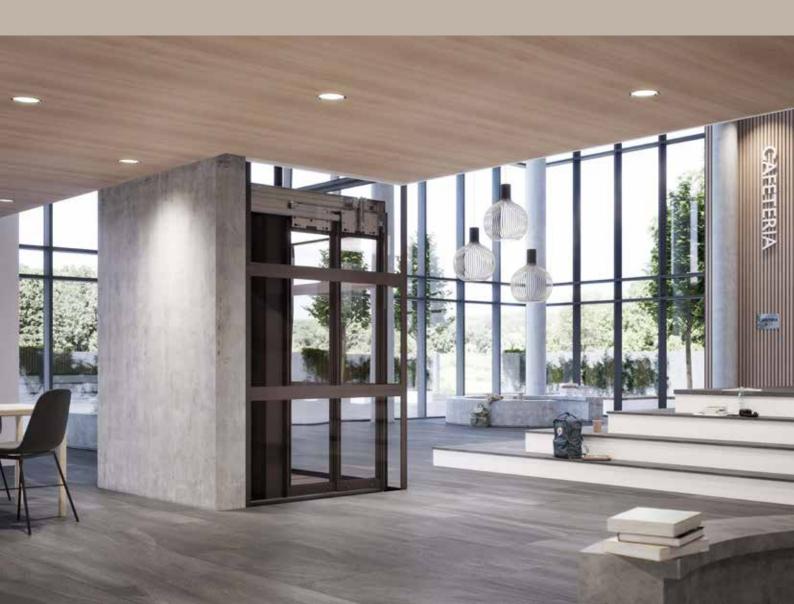

## FAST AND EASY

Installing a conventional lift takes several weeks and requires extensive building adaptations. Installing Cibes C1 Pure takes just a few days and has minimal structural impact on your building.

### THE IDEAL PUBLIC ACCESSIBILITY SOLUTION