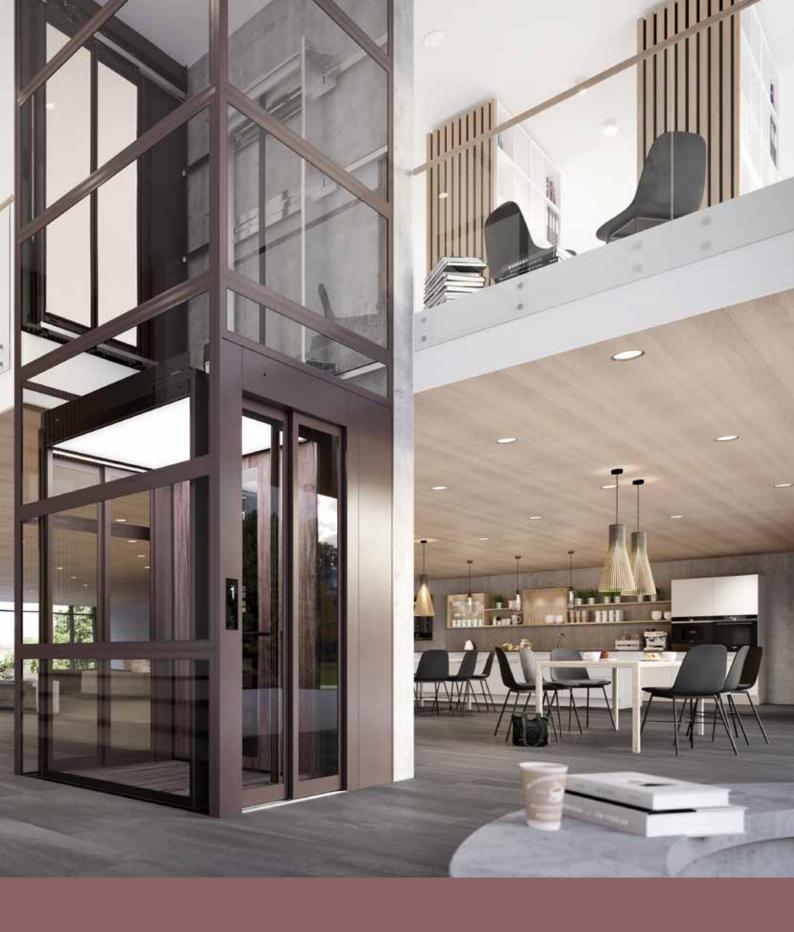

For more information, please visit www.cibeslift.com.

**CLASSIC CONTROL PANEL -** The classic control panel is equipped with tactile and illuminated push buttons in compliance with European Accessibility Standard EN 81-70. The control panel can be delivered in up to 300 colours or in brushed stainless steel.

**DOORS -** The telescopic sliding doors are available in steel or glass. Both door models are available in up to 300 colours. In addition, the steel doors can be delivered with EI60 fire rating or in a stainless steel finish.

**CLASSIC CALL BUTTON -** The classic push button is tactile and equipped with back-light, in compliance with European Accessibility Standard EN 81-70. The button is available with white, grey or black face plate.