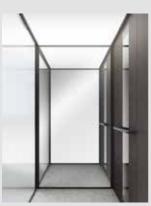

Walls: Glass, open through with glass door. Brushed Argent laminate, Black profiles. Control panel: Stainless steel. Light screen ceiling.

Walls: Folkstone laminate, black coated profiles. Black coated control. White coated ceiling with LED-light.