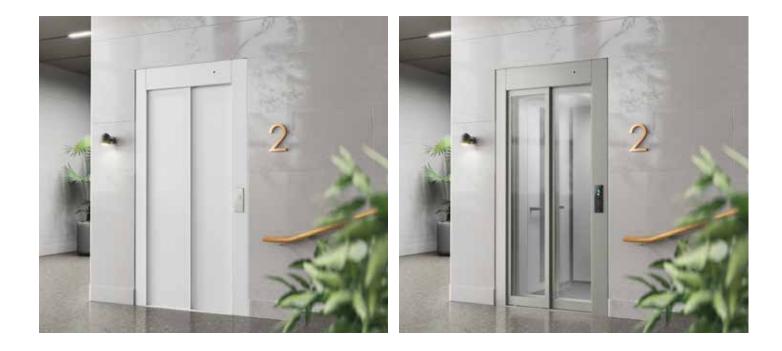

## FAST AND EASY

Installing a conventional lift takes several weeks and requires extensive building adaptations. Installing Cibes C1 Pure takes just a few days and has minimal structural impact on your building.

**DOORS -** The telescopic sliding doors are available in steel or glass. Both door models are available in up to 300 colours. In addition, the steel doors can be delivered with EI60 fire rating or in a stainless steel finish.