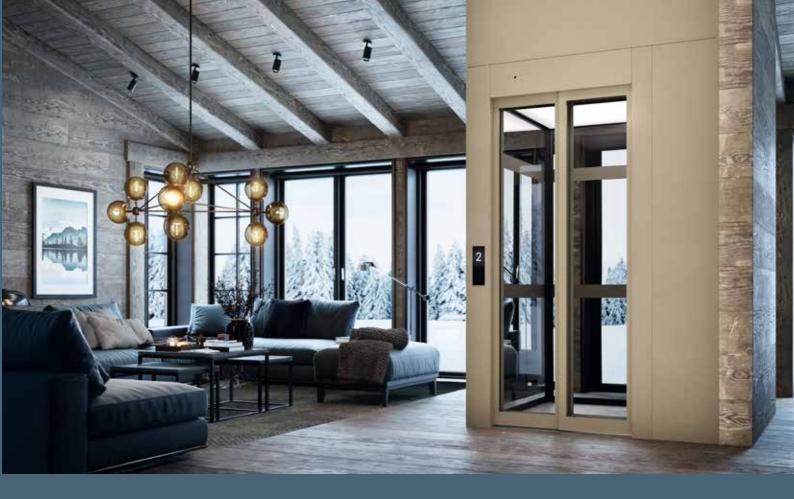

. E

Cibes C1 Pure is a great lift solution for existing buildings. The space-saving, modular concept brings construction work down to a minimum and makes Cibes C1 Pure exceptionally easy to install.

The timeless design of C1 Pure adapts to your building. The wide choice of colors, materials and cabin designs, enable C1 Pure to blend in perfectly with the interior design of any public building, commercial property or private residence.

### ADDS VALUE TO YOUR HOME

Cibes C1 Pure offers you the perfect residential lift solution, which integrates seamlessly with your home, adding beauty, comfort and real estate value. The clean lines and modern look of the lift blend in with the interior design of any home.

Cibes C1 Pure offers you the freedom to create a bespoke lift design perfectly in tune with your building. Mix different colours and materials to create a truly unique expression, or focus on just one colour to achieve a unified look.