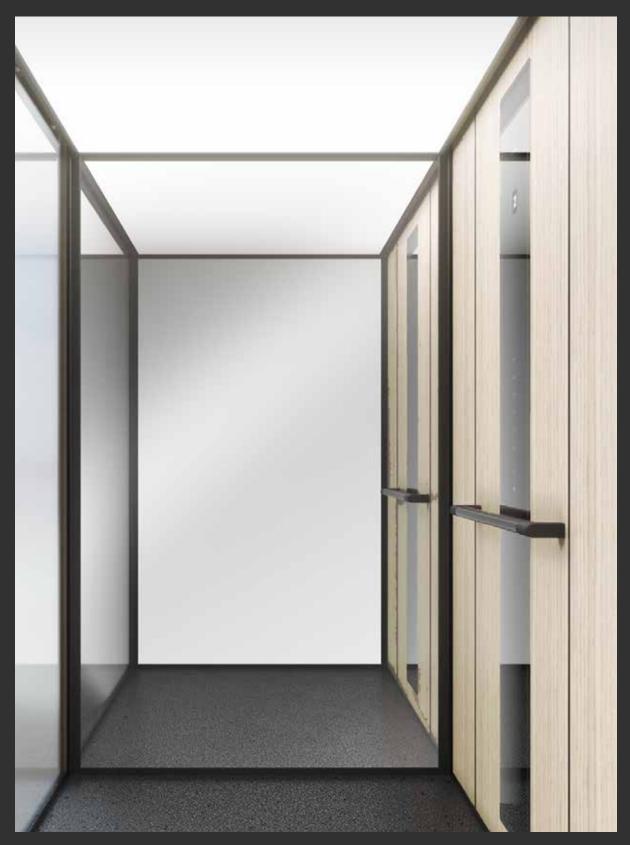

FLOOR All floors contain recycled material. The durable and anti-slip treated surface is suitable for public environments.

**CABIN WALLS** 

Oak material keeps on being a trend and it has been for a while. Nevada Oak is available as an option for the cabin walls.

CABIN WALLS Blonde wood makes your room look light, and sophisticated in a very Scandinavian fashion.

CALL BUTTON

Elegant and user-friendly touchscreen controls are available for the landings and inside the cabin.

Glass adds a touch of ethereal elegance and brings natural light into the room. The shaft, doors and cabin of Cibes C1 Pure are available in glass.