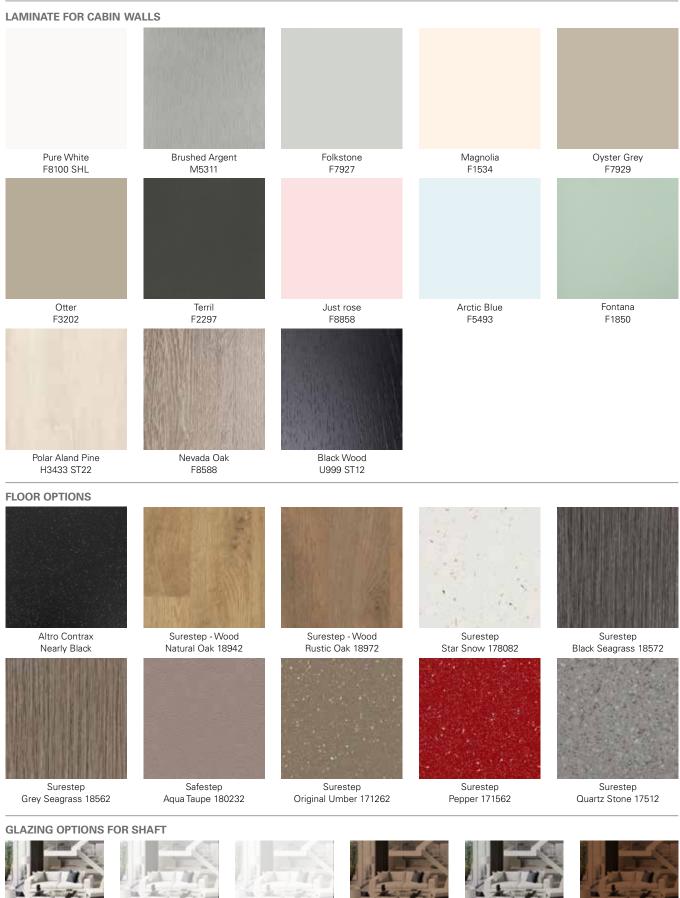

#### FLOOR

Standard carpet - Altro Walkway - Classified A+ in the Green Guide with slip resistance R10. Black 100% phtalate free vinyl.

**FLOOR** Cibes offers a variation of floor options with selected patterns like Forbo Surestep Material Black Seagrass 18572.

FLOOR All floors contain recycled material. The durable and anti-slip treated surface is suitable for public environments.

**CABIN WALLS** 

Oak material keeps on being a trend and it has been for a while. Nevada Oak is available as an option for the cabin walls.

CABIN WALLS Blonde wood makes your room look light, and sophisticated in a very Scandinavian fashion.

CALL BUTTON

Elegant and user-friendly touchscreen controls are available for the landings and inside the cabin.

#### **FLOOR**

The floor is a key element of the overall lift design. Cibes C1 Pure can be fitted with the floor tiles or laminate of your choice.

#### **FLOOR**

Forbo Surestep Wood Rustic Oak 18972 creates as nice contrast to our different cabin colours or can be combined with walls in a matching oak wood pattern.

#### **FLOOR**

Add your own personal touch. We deliver the cabin without floor covering, you choose whatever floor you like.

#### **CABIN WALLS**

Brushed Argent is a metal laminate with a stainless steel look. This is a great choice for a timeless lift design.

#### **CABIN WALLS**

The Black Wood laminate is a bold and elegant choice, that will add a sense of mystery and drama to any room.

#### **CABIN WALLS**

Oyster Grey one of our plain coloured laminates. A light and sophisticated hue which blends in with most interiors.

Our wide choice of colors, materials and cabin features makes it easy to create a truly unique lift design. Discover our full range of design options at www.cibeslift.com.