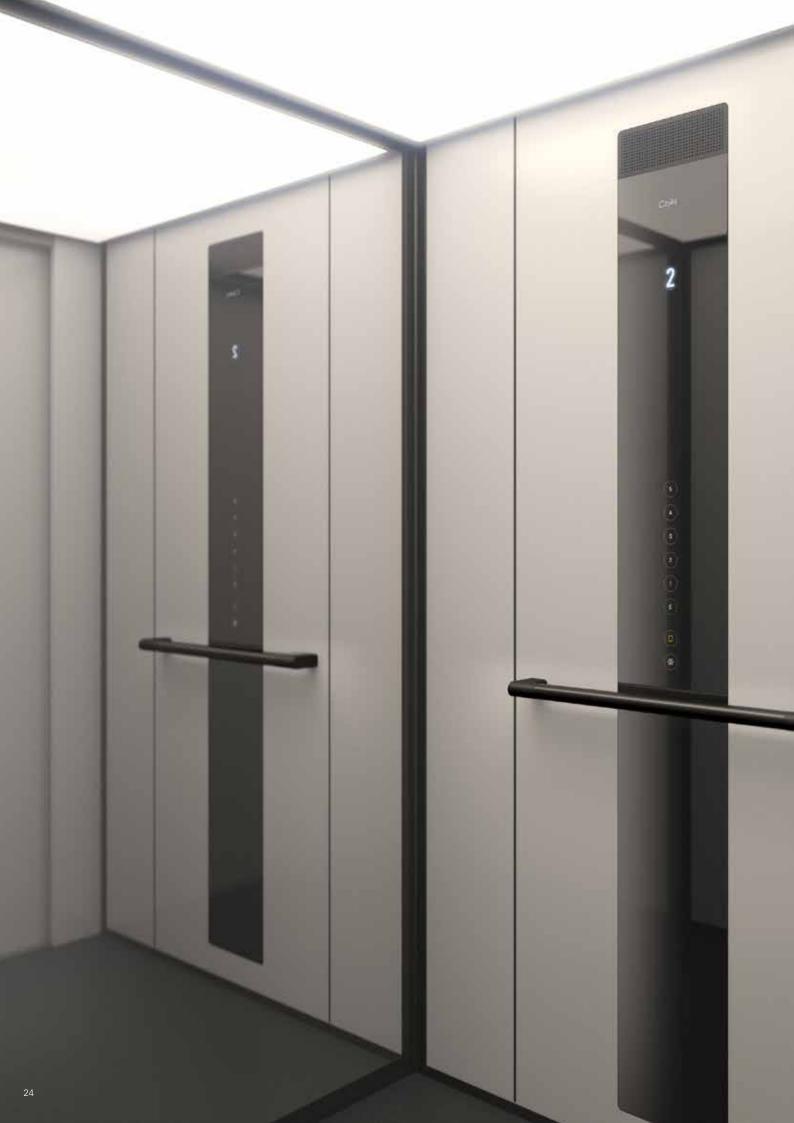

### BEAUTIFUL DESIGN FROM THE INSIDE OUT

CIDAS

2

It is the smart modular concept, the intelligent control system and unique drive system that make Cibes C1 Pure so easy to integrate with your building and your everyday life.

For more information, please visit www.cibeslift.com.

**CLASSIC CONTROL PANEL -** The classic control panel is equipped with tactile and illuminated push buttons in compliance with European Accessibility Standard EN 81-70. The control panel can be delivered in up to 300 colours or in brushed stainless steel.

**DOORS -** The telescopic sliding doors are available in steel or glass. Both door models are available in up to 300 colours. In addition, the steel doors can be delivered with EI60 fire rating or in a stainless steel finish.

**CEILING WITH LED LIGHTS -** The ceiling with programmable, energy-saving LED lights is available in up to 300 different colours.

**TOUCHSCREEN CONTROL PANEL\*** - The contemporary design of this elegant control panel includes user-friendly and highly responsive touchscreen buttons and an integrated level indicator.

**LED LIGHT DIFFUSER CEILING -** The white, frosted LED light diffuser ceiling is illuminated by programmable, energy-saving LED lights.

**TOUCHSCREEN CALL BUTTON -** User-friendly and highly responsive touchscreen call button with integrated level indicator.

**MIRROR -** A full-height mirror is available for the cabin wall opposite the door.

\*The touchscreen control panel is only recommended for settings with a low risk for reckless use or vandalism.

Walls: White standard laminate. Black profiles. Control panel: Black. Ceiling with LED light RAL 9016.