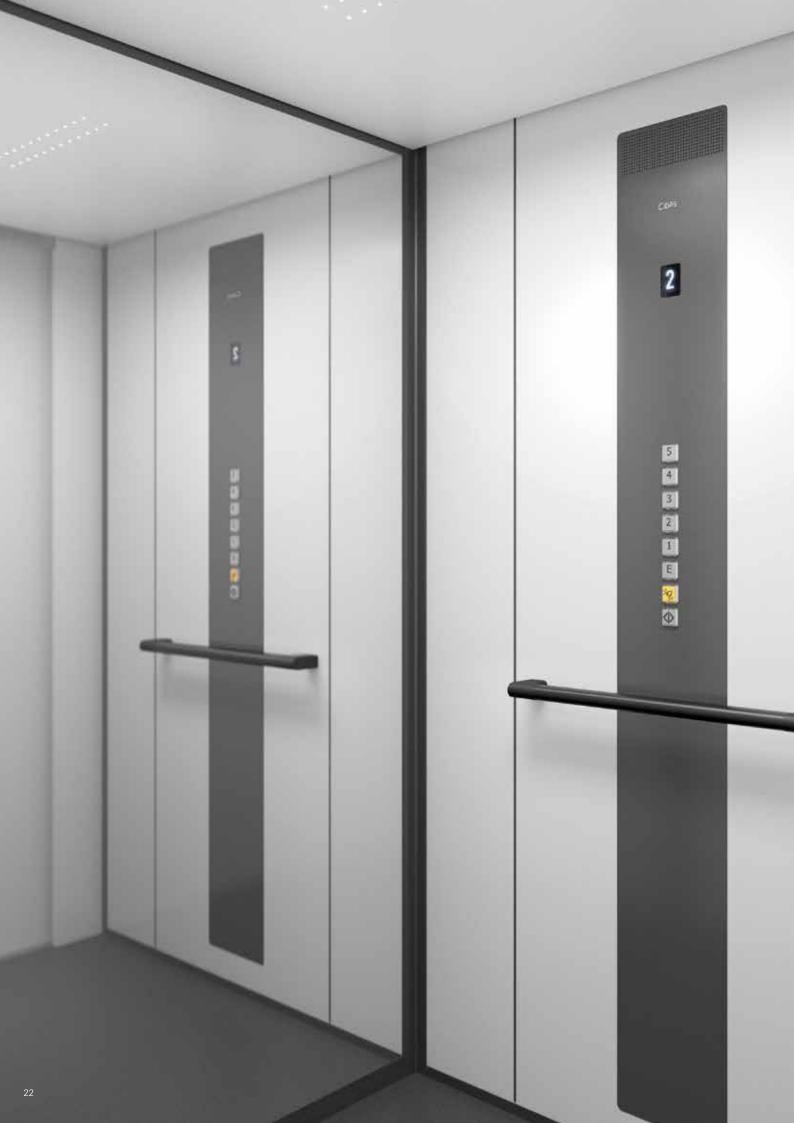

For more information, please visit www.cibeslift.com.

**CLASSIC CONTROL PANEL -** The classic control panel is equipped with tactile and illuminated push buttons in compliance with European Accessibility Standard EN 81-70. The control panel can be delivered in up to 300 colours or in brushed stainless steel.

**DOORS -** The telescopic sliding doors are available in steel or glass. Both door models are available in up to 300 colours. In addition, the steel doors can be delivered with EI60 fire rating or in a stainless steel finish.

**CLASSIC CALL BUTTON -** The classic push button is tactile and equipped with back-light, in compliance with European Accessibility Standard EN 81-70. The button is available with white, grey or black face plate.

**CEILING WITH LED LIGHTS -** The ceiling with programmable, energy-saving LED lights is available in up to 300 different colours.

**TOUCHSCREEN CONTROL PANEL\*** - The contemporary design of this elegant control panel includes user-friendly and highly responsive touchscreen buttons and an integrated level indicator.

**LED LIGHT DIFFUSER CEILING -** The white, frosted LED light diffuser ceiling is illuminated by programmable, energy-saving LED lights.

**TOUCHSCREEN CALL BUTTON -** User-friendly and highly responsive touchscreen call button with integrated level indicator.

**MIRROR -** A full-height mirror is available for the cabin wall opposite the door.

\*The touchscreen control panel is only recommended for settings with a low risk for reckless use or vandalism.

Walls: White standard laminate. Black profiles. Control panel: Black. Ceiling with LED light RAL 9016.