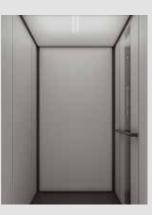

**MIRROR -** A full-height mirror is available for the cabin wall opposite the door.

\*The touchscreen control panel is only recommended for settings with a low risk for reckless use or vandalism.

Walls: White standard laminate. Black profiles. Control panel: Black. Ceiling with LED light RAL 9016.