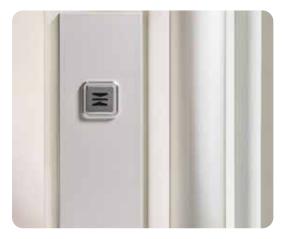

**CLASSIC CALL BUTTON -** The classic push button is tactile and equipped with back-light, in compliance with European Accessibility Standard EN 81-70. The button is available with white, grey or black face plate.