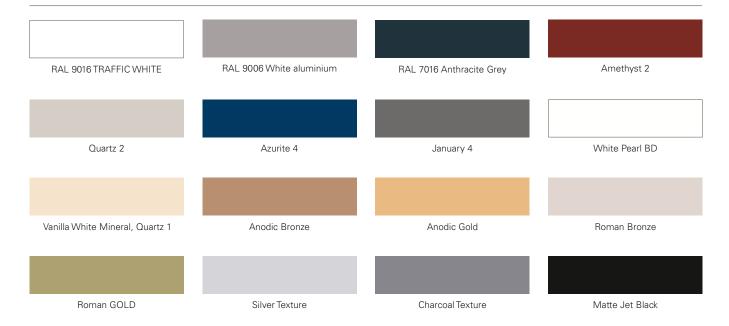

#### Style with color, glass and floor

Choose between our standard, selected or premium colors to make your lift blend in or create a bold contrast. Or use glass to add a touch of color! We offer you a wide range

#### Color