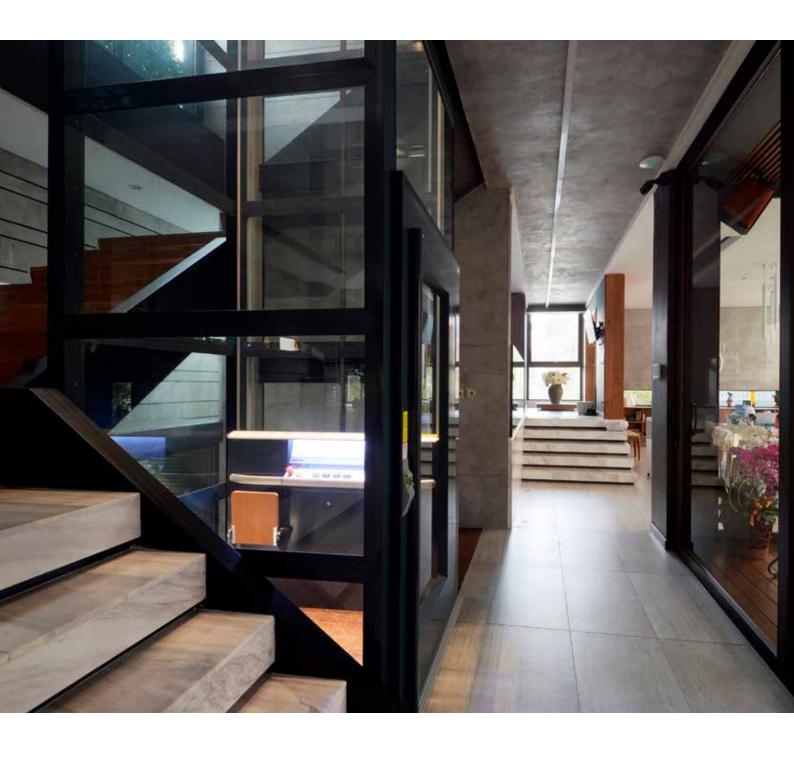

## OPEN UP YOUR SPACE

Glass creates an open and airy space. Cibes platform lifts can be glazed on all sides for a 360 degree panoramic view, which is quite unique.

### SMART LIFT CONCEPT

Cibes lift solutions are ready-made products, delivered in manageable size packages. This makes installation is fast and easy. Lifts from Cibes are cost-efficient and attractive accessibility solutions that suit most environments.