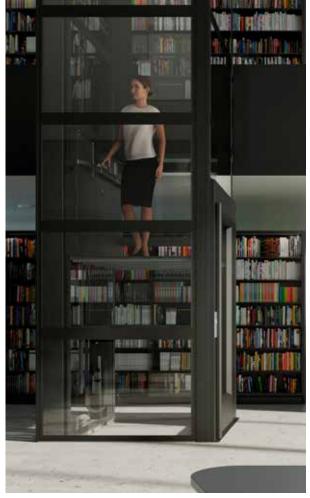

## OPEN UP YOUR SPACE

Glass creates an open and airy space. Cibes platform lifts can be glazed on all sides for a 360 degree panoramic view, which is quite unique.