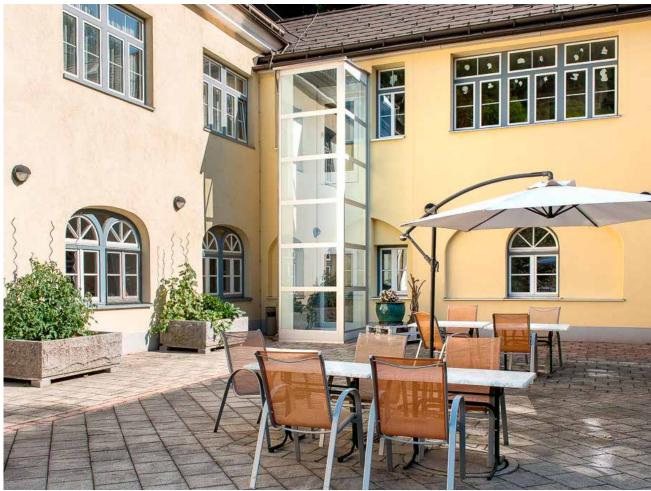

## OPEN UP YOUR SPACE

Glass creates an open and airy space. Cibes platform lifts can be glazed on all sides for a 360 degree panoramic view, which is quite unique.

## THERE IS NO BAD WEATHER

Our outdoor lifts are designed and equipped to resist to tough weather conditions. Suitable for public, commercial and private settings.