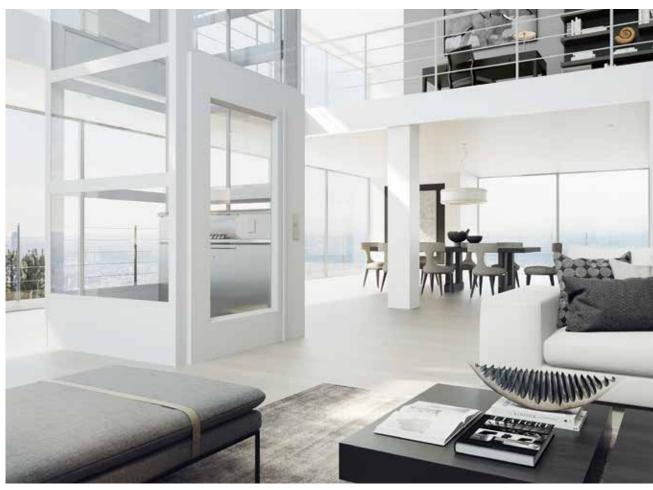

## OPEN UP YOUR SPACE

Glass creates an open and airy space. Cibes platform lifts can be glazed on all sides for a 360 degree panoramic view, which is quite unique.

#### Style with color, glass and floor

Choose between our standard, selected or premium colors to make your lift blend in or create a bold contrast. Or use glass to add a touch of color! We offer you a wide range

tinted safety glass for the lift shaft and doors. We also provide a great choice of different floor styles in durable, anti-slip treated vinyl or aluminium. Another possibility is to customize your floor with laminate or tiles.