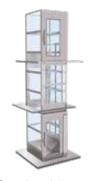

## OPEN UP YOUR SPACE

Glass creates an open and airy space. Cibes platform lifts can be glazed on all sides for a 360 degree panoramic view, which is quite unique.

### The perfect accessibility solution

- No machinery on top, low headroom. Energy-saving LED lit ceiling.
- Shaft panels in steel or in safety glass. All four sides can be glazed.
- Wide choice of door models; steel doors, aluminium doors, gates, El60 fire rated doors.
- Concealed or externally fitted power door openers as an option.
- Cibes lift solutions are is designed to have a small footprint and a maximum of space inside.
- Cibes lift solutions are eco-friendly. 95% of the lift is made from recyclable materials and the Cibes A5000 and A4000 carry Energy Label A, when equipped with the EcoSilent drive system.