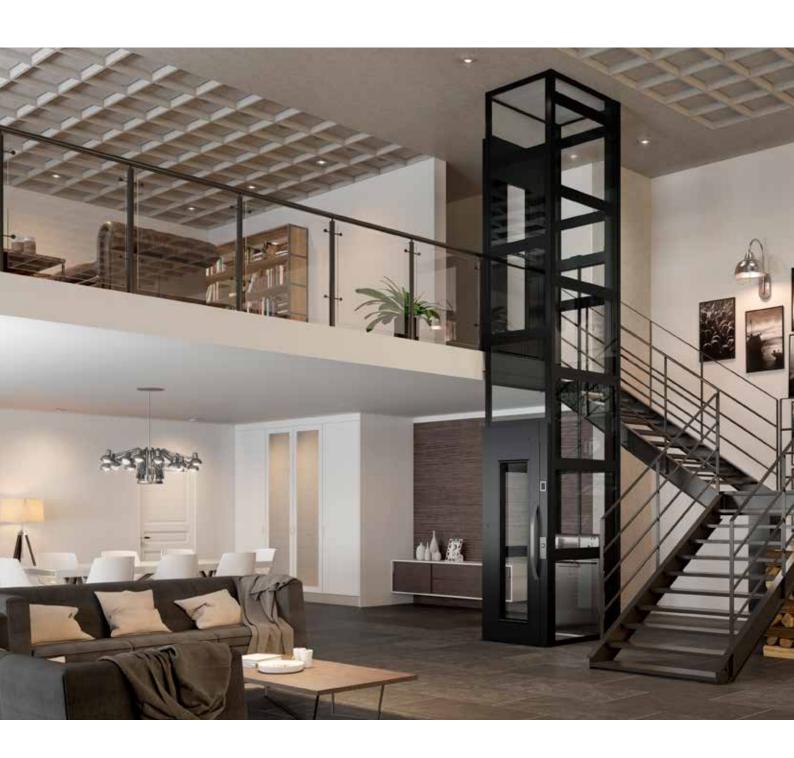

### SMART LIFT CONCEPT

Cibes lift solutions are ready-made products, delivered in manageable size packages. This makes installation is fast and easy. Lifts from Cibes are cost-efficient and attractive accessibility solutions that suit most environments.

### The perfect accessibility solution

- No machinery on top, low headroom. Energy-saving LED lit ceiling.
- Shaft panels in steel or in safety glass. All four sides can be glazed.
- Wide choice of door models; steel doors, aluminium doors, gates, El60 fire rated doors.
- Concealed or externally fitted power door openers as an option.
- Cibes lift solutions are is designed to have a small footprint and a maximum of space inside.
- Cibes lift solutions are eco-friendly. 95% of the lift is made from recyclable materials and the Cibes A5000 and A4000 carry Energy Label A, when equipped with the EcoSilent drive system.