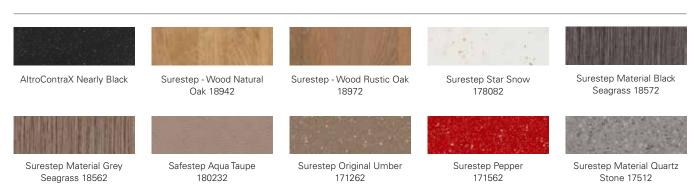

tinted safety glass for the lift shaft and doors. We also provide a great choice of different floor styles in durable, anti-slip treated vinyl or aluminium. Another possibility is to customize your floor with laminate or tiles.

#### Floor