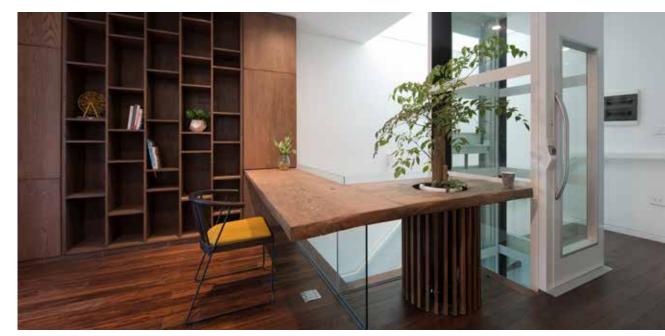

#### Style with color, glass and floor

Choose between our standard, selected or premium colors to make your lift blend in or create a bold contrast. Or use glass to add a touch of color! We offer you a wide range

tinted safety glass for the lift shaft and doors. We also provide a great choice of different floor styles in durable, anti-slip treated vinyl or aluminium. Another possibility is to customize your floor with laminate or tiles.